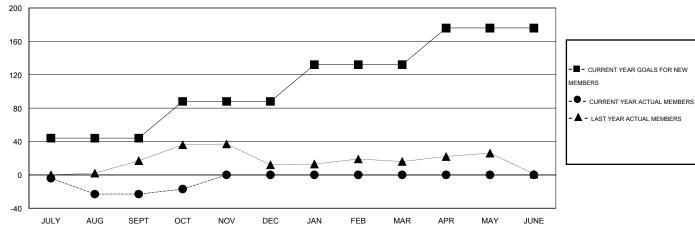

## GOALS AND ACTUAL MEMBERS CUMULATIVE

| DROPPED CLUBS: 0  DROPPED MEMBERS |              | 14 CLUBS OF 35 ADDED 1 OR MORE NEW MEMBERS | GENDER DISTRIBUTION  MALE 655 (67.67%)  FEMALE 313 (32.33%) |  |           |
|-----------------------------------|--------------|--------------------------------------------|-------------------------------------------------------------|--|-----------|
| DECEASED CLUB CANCELLED OTHER     | 2<br>0<br>45 | CLICK HERE FOR HEALTH ASSESSMENT DATA      | FAMILY UNIT MEMBERS HEAD OF HOUSEHOLD                       |  | 170<br>80 |
| TOTAL                             | 47           |                                            | NON-HEAD OF HOUSEHOLD                                       |  | 90        |